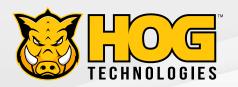

### **OVERVIEW**

The Stripe Hog<sup>™</sup> SK5500 is an auxiliary engine-driven water blasting and recovery system designed for either asphalt or concrete roadways and airfields The Stripe Hog SK5500 can prepare to vacate the runway in under 1 minute.

The SK5500 is equipped with ultra-high pressure needle sharp water blasting jets creating up to 40,000 psi (2,750 bar) and up to 7.8 gpm (29.5 lpm). It uses ordinary fresh water without chemicals or detergents, along with a vacuum recovery system. Separating water from solids, it processes the reclaimed water for safe and easy disposal of the solid debris.

With a large water and debris tank capacity the SK5500 can stay on the job for several hours before dumping or replenishing with fresh water. An easy-to-use dump system and a remote-control panel in the cab make this truck a one-person operation...saving both time and money.