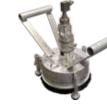

# BLASTING HEADS 6"-22" (15.2-55.8 cm)

The SK5500 is equipped with ultra-high pressure needle sharp water blasting jets creating up to 40,000 psi (2,750 bar) and up to 7.8 gpm (29.5 lpm). It uses ordinary fresh water without chemicals or detergents, along with a vacuum recovery system. Separating water from solids, it processes the reclaimed water for safe and easy disposal of the solid debris.