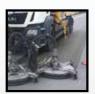

The SK5500 is equipped with ultra-high pressure needle sharp water blasting jets creating up to 40,000 psi (2,750 bar) and up to 7.8 gpm (29.5 lpm). It uses ordinary fresh water without chemicals or detergents, along with a vacuum recovery system. Separating water from solids, it processes the reclaimed water for safe and easy disposal of the solid debris.

With a large water and debris tank capacity the SK5500 can stay on the job for several hours before dumping or replenishing with fresh water. An easy-to-use dump system and a remote-control panel in the cab make this truck a one-person operation...saving both time and money.