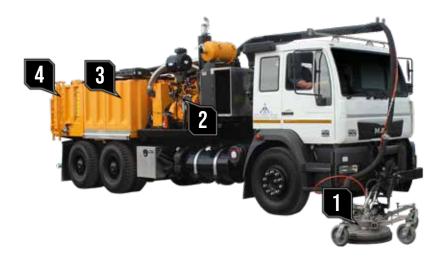

### **OVERVIEW**

The Stripe Hog<sup>™</sup> SK5500 is an auxiliary engine-driven water blasting and recovery system designed for either asphalt or concrete roadways and airfields The Stripe Hog SK5500 can prepare to vacate the runway in under 1 minute.

The SK5500 is equipped with ultra-high pressure needle sharp water blasting jets creating up to 40,000 psi (2,750 bar) and up to 7.8 gpm (29.5 lpm). It uses ordinary fresh water without chemicals or detergents, along with a vacuum recovery system. Separating water from solids, it processes the reclaimed water for safe and easy disposal of the solid debris.

With a large water and debris tank capacity the SK5500 can stay on the job for several hours before dumping or replenishing with fresh water. An easy-to-use dump system and a remote-control panel in the cab make this truck a one-person operation...saving both time and money.