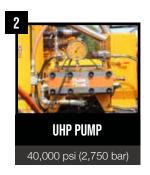

### **FEATURES**

7.8 **GPM** 

29.5 LPM

The SK5500 is equipped with ultra-high pressure needle sharp water blasting jets creating up to 40,000 psi (2,750 bar) and up to 7.8 gpm (29.5 lpm). It uses ordinary fresh water without chemicals or detergents, along with a vacuum recovery system. Separating water from solids, it processes the reclaimed water for safe and easy disposal of the solid debris.