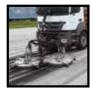

### **OVERVIEW**

The Stripe Hog<sup>™</sup> SK5500 is an auxiliary engine-driven water blasting and recovery system designed for either asphalt or concrete roadways and airfields The Stripe Hog SK5500 can prepare to vacate the runway in under 1 minute.

The SK5500 is equipped with ultra-high pressure needle sharp water blasting jets creating up to 40,000 psi (2,750 bar) and up to 7.8 gpm (29.5 lpm). It uses ordinary fresh water without chemicals or detergents, along with a vacuum recovery system. Separating water from solids, it processes the reclaimed water for safe and easy disposal of the solid debris.