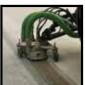

# BLASTING HEADS 6"-22" (15.2-55.8 cm)

The SK5500 is equipped with ultra-high pressure needle sharp water blasting jets creating up to 40,000 psi (2,750 bar) and up to 7.8 gpm (29.5 lpm). It uses ordinary fresh water without chemicals or detergents, along with a vacuum recovery system. Separating water from solids, it processes the reclaimed water for safe and easy disposal of the solid debris.