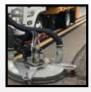

# BLASTING HEADS 6"-22" (15.2-55.8 cm)

The SK5500 is equipped with ultra-high pressure needle sharp water blasting jets creating up to 40,000 psi (2,750 bar) and up to 7.8 gpm (29.5 lpm). It uses ordinary fresh water without chemicals or detergents, along with a vacuum recovery system. Separating water from solids, it processes the reclaimed water for safe and easy disposal of the solid debris.